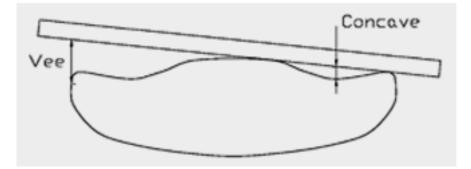

#### Vee and Concave

The vee and concave measurements are taken using a straight edge laid across the hull.