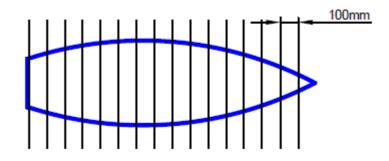

#### **Width Measurements**

The maximum width is taken at the start. Take the width measurements at 100mm intervals along the whole board length as shown below.