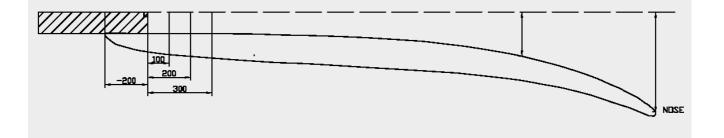

Length along Rocker

With the bottom uppermost, mark off the hull at 100mm intervals, starting 200mm from the tail/ transom. Then, set up a spirit level laser pointing down the length of the board, with the beam starting at the '0' station, 200mm from the tail. Then measure at each station vertically to find the rocker measurements. Please enter on the 'hull check' Excel spread sheet. Correct the dimension to allow for the height of your reference beam above the hull at station 0. The Excel spread sheet shows 27mm as an example.