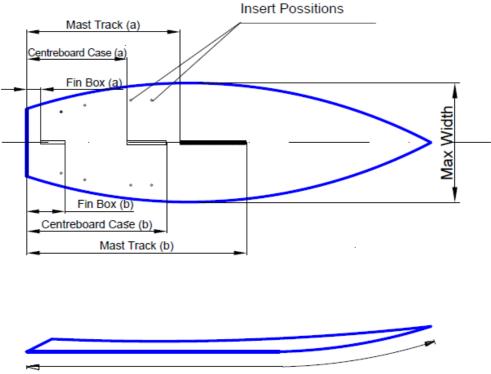

Formula Board

Race board

Model..... Year: .....

Measurements for the board should be taken as shown in the diagrams: (please include manufacturer's tolerances)

| ITEM                  | MEASUREMENT in Millimetres |
|-----------------------|----------------------------|
| Length - along rocker |                            |
| Width - maximum       |                            |
| Fin box slot (a)      |                            |
| Fin box slot (b)      |                            |
| Centreboard slot (a)  |                            |
| Centreboard slot (b)  |                            |
| Mast Track slot (a)   |                            |
| Mast Track slot (b)   |                            |